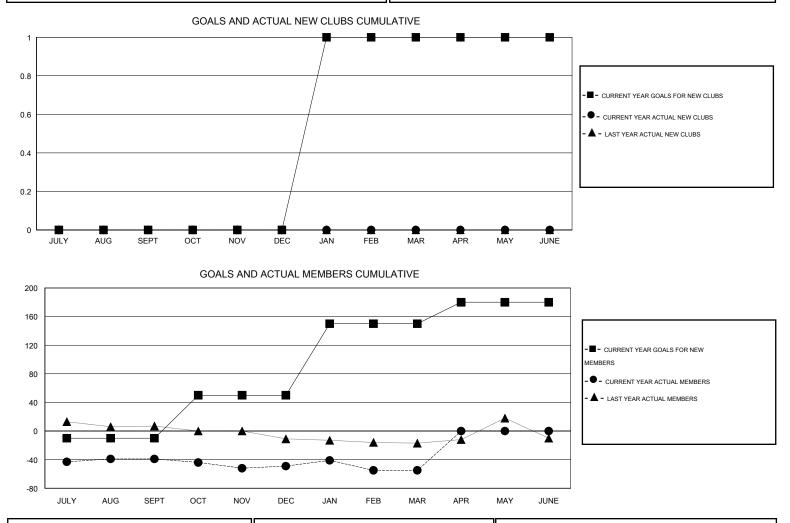

## GMT: Gary Wong

GMT CA 1

| Clubs         |                       |           |                  |                  | Members               |                    |                                     |                    |                  |
|---------------|-----------------------|-----------|------------------|------------------|-----------------------|--------------------|-------------------------------------|--------------------|------------------|
|               | RESULTS FOR 2015-2016 |           |                  |                  | RESULTS FOR 2015-2016 |                    |                                     |                    |                  |
| QUARTER       | NEW CLUB<br>GOAL      | NEW CLUBS | DROPPED<br>CLUBS | NET<br>GAIN/LOSS | QUARTER               | NEW MEMBER<br>GOAL | CHARTER AND<br>NEW MEMBERS<br>ADDED | DROPPED<br>MEMBERS | NET<br>GAIN/LOSS |
| JULY/AUG/SEPT | 0                     | 0         | 0                | 0                | JULY/AUG/SEPT         | -10                | 30                                  | 69                 | -39              |
| OCT/NOV/DEC   | 0                     | 0         | 0                | 0                | OCT/NOV/DEC           | 60                 | 25                                  | 35                 | -10              |
| JAN/FEB/MAR   | 1                     | 0         | 1                | -1               | JAN/FEB/MAR           | 100                | 28                                  | 34                 | -6               |
| APR/MAY/JUNE  | 0                     | 0         | 0                | 0                | APR/MAY/JUNE          | 30                 | 0                                   | 0                  | 0                |